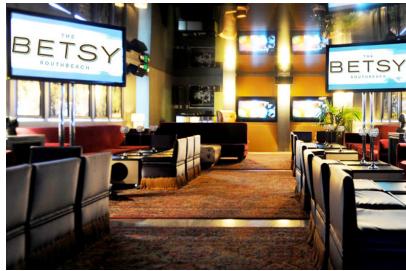

### LOBBY

Receptions for up to 125 guests

### **B BAR**

Receptions for up to 90 guests
Dining for up to 60 guests

### **B BAR**

Meetings for up to 80 guests