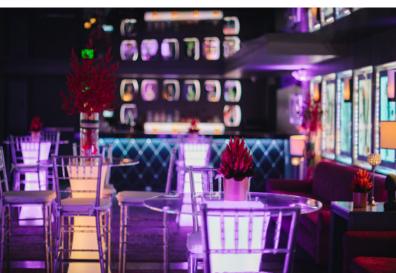

### **B BAR**

Receptions for up to 90 guests
Dining for up to 60 guests

### **B BAR**

Meetings for up to 80 guests