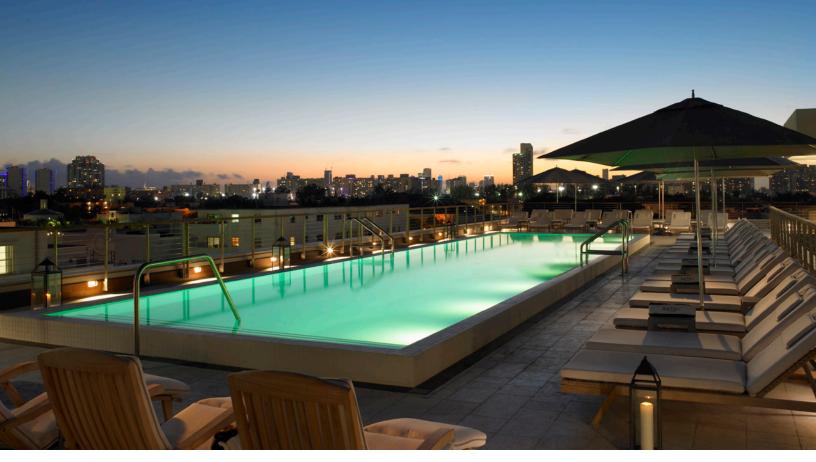

# POOL DECK

Receptions for up to 250 guests

#### **ART DECO WING**

|                                  | Square<br>Feet | Size                   | Ceiling | Reception | Dining | Theatre | Class | U-Shape | Conference |  |
|----------------------------------|----------------|------------------------|---------|-----------|--------|---------|-------|---------|------------|--|
| Atrium                           | 3000           | 82' x 36'              |         | 300       | 200    | 250     | 200   |         |            |  |
| Carlton Room                     | 1683           | 46' x 24';<br>22' x 8' | 11.5'   | 150       | 110    | 135     | 84    | 42      |            |  |
| Gallery                          | 1600           | 42' x 36'              | 13'     | 125       | 100    | 150     | 75    | 42      | 32         |  |
| Art Deco Wing<br>Ground Floor    | 6200           |                        |         | 500       | 350    |         |       |         |            |  |
| Boardroom                        | 350            | 20' x 14'              |         | 20        | 16     | 20      | 16    | 16      | 16         |  |
| Library                          | 414            | 19.5' x 13.5'          | 8'      | 25        | 22     | 30      | 22    | 22      | 22         |  |
| Rooftop Pool Deck<br>(Entire)    | 3412           | 120' x 41'             |         | 250       | 150    | 200     |       |         |            |  |
| Rooftop Pool Deck<br>(East Pool) | 656            | 24' x 20'              |         | 50        | 30     | 20      |       |         |            |  |
| Rooftop Pool Deck<br>(West Pool) | 1200           | 32' x 41'              |         | 120       | 72     | 100     |       |         |            |  |
| Skyline Deck                     | 1481           | 49' x 24'              |         | 80        | 50     | 120     |       |         |            |  |
| Rooftop Pool Deck<br>(Combined)  | 6800           |                        |         | 500       |        |         |       |         |            |  |
| Skyline Penthouse<br>& Terrace   | 900            | 22' x 16'              |         | 50        | 30     | 40      |       |         |            |  |
| The Alley Pizzeria               | 465            | 17.6' x 26.5'          | 10'     |           | 36     |         |       |         |            |  |