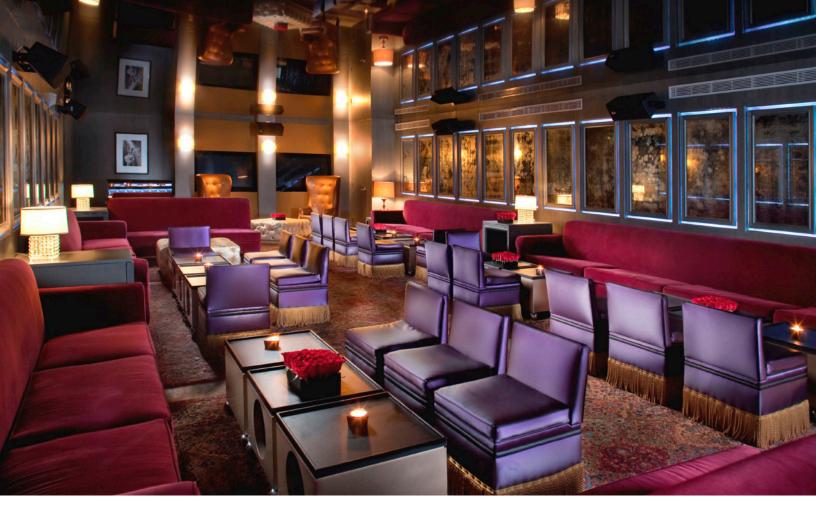

### **B BAR**

Receptions for up to 90 guests
Dining for up to 60 guests

### **B BAR**

Meetings for up to 80 guests