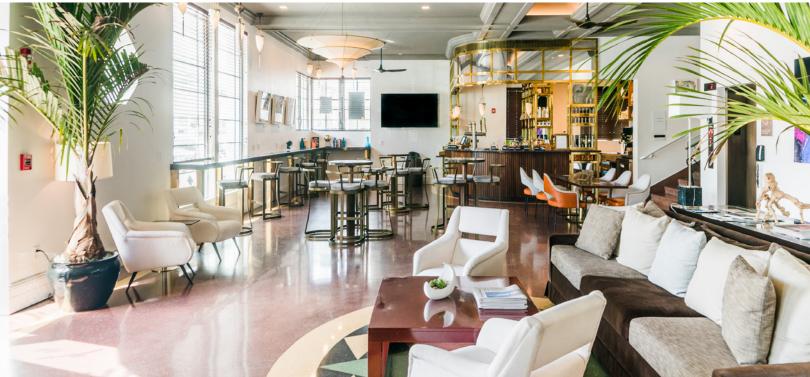

### **B BAR**

Receptions for up to 90 guests
Dining for up to 60 guests

### **B BAR**

Meetings for up to 80 guests