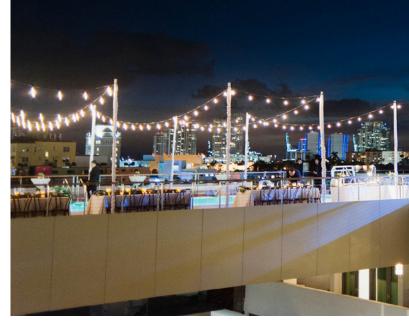

# SKYLINE **DECK**

Receptions for up to 80 guests
Dining for up to 50 guests

#### **ART DECO WING**

|                                  | Square<br>Feet | Size                   | Ceiling | Reception | Dining | Theatre | Class | U-Shape | Conference |  |
|----------------------------------|----------------|------------------------|---------|-----------|--------|---------|-------|---------|------------|--|
| Atrium                           | 3000           | 82' x 36'              |         | 300       | 200    | 250     | 200   |         |            |  |
| Carlton Room                     | 1683           | 46' x 24';<br>22' x 8' | 11.5'   | 150       | 110    | 135     | 84    | 42      |            |  |
| Gallery                          | 1600           | 42' x 36'              | 13'     | 125       | 100    | 150     | 75    | 42      | 32         |  |
| Art Deco Wing<br>Ground Floor    | 6200           |                        |         | 500       | 350    |         |       |         |            |  |
| Boardroom                        | 350            | 20' x 14'              |         | 20        | 16     | 20      | 16    | 16      | 16         |  |
| Library                          | 414            | 19.5' x 13.5'          | 8'      | 25        | 22     | 30      | 22    | 22      | 22         |  |
| Rooftop Pool Deck<br>(Entire)    | 3412           | 120' x 41'             |         | 250       | 150    | 200     |       |         |            |  |
| Rooftop Pool Deck<br>(East Pool) | 656            | 24' x 20'              |         | 50        | 30     | 20      |       |         |            |  |
| Rooftop Pool Deck<br>(West Pool) | 1200           | 32' x 41'              |         | 120       | 72     | 100     |       |         |            |  |
| Skyline Deck                     | 1481           | 49' x 24'              |         | 80        | 50     | 120     |       |         |            |  |
| Rooftop Pool Deck<br>(Combined)  | 6800           |                        |         | 500       |        |         |       |         |            |  |
| Skyline Penthouse<br>& Terrace   | 900            | 22' x 16'              |         | 50        | 30     | 40      |       |         |            |  |
| The Alley Pizzeria               | 465            | 17.6' x 26.5'          | 10'     |           | 36     |         |       |         |            |  |