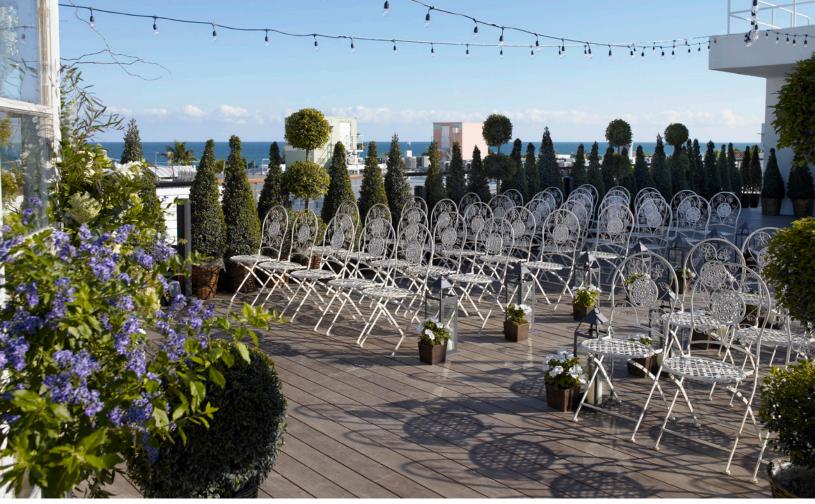

### SKYLINE PENTHOUSE TERRACE

Receptions for up to 50 guests
Dining for up to 30 guests

#### **ART DECO WING**

|                                  | Square<br>Feet | Size                   | Ceiling | Reception | Dining | Theatre | Class | U-Shape | Conference |  |
|----------------------------------|----------------|------------------------|---------|-----------|--------|---------|-------|---------|------------|--|
| Atrium                           | 3000           | 82' x 36'              |         | 300       | 200    | 250     | 200   |         |            |  |
| Carlton Room                     | 1683           | 46' x 24';<br>22' x 8' | 11.5'   | 150       | 110    | 135     | 84    | 42      |            |  |
| Gallery                          | 1600           | 42' x 36'              | 13'     | 125       | 100    | 150     | 75    | 42      | 32         |  |
| Art Deco Wing<br>Ground Floor    | 6200           |                        |         | 500       | 350    |         |       |         |            |  |
| Boardroom                        | 350            | 20' x 14'              |         | 20        | 16     | 20      | 16    | 16      | 16         |  |
| Library                          | 414            | 19.5' x 13.5'          | 8'      | 25        | 22     | 30      | 22    | 22      | 22         |  |
| Rooftop Pool Deck<br>(Entire)    | 3412           | 120' x 41'             |         | 250       | 150    | 200     |       |         |            |  |
| Rooftop Pool Deck<br>(East Pool) | 656            | 24' x 20'              |         | 50        | 30     | 20      |       |         |            |  |
| Rooftop Pool Deck<br>(West Pool) | 1200           | 32' x 41'              |         | 120       | 72     | 100     |       |         |            |  |
| Skyline Deck                     | 1481           | 49' x 24'              |         | 80        | 50     | 120     |       |         |            |  |
| Rooftop Pool Deck<br>(Combined)  | 6800           |                        |         | 500       |        |         |       |         |            |  |
| Skyline Penthouse<br>& Terrace   | 900            | 22' x 16'              |         | 50        | 30     | 40      |       |         |            |  |
| The Alley Pizzeria               | 465            | 17.6' x 26.5'          | 10'     |           | 36     |         |       |         |            |  |