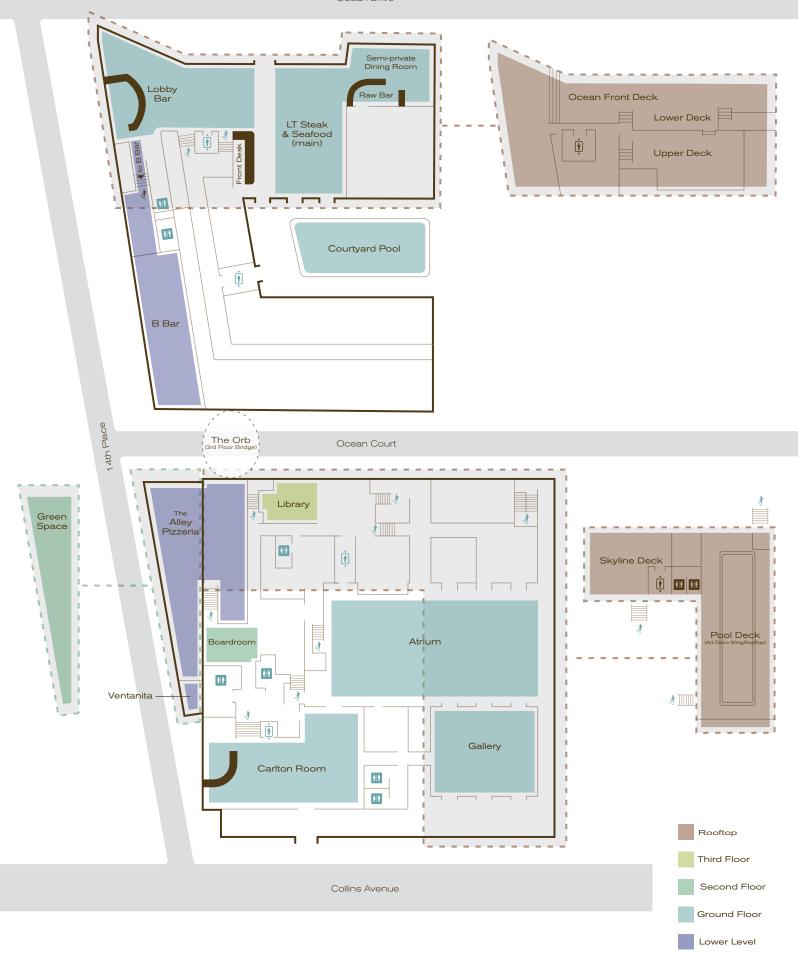

### LOBBY

Receptions for up to 125 guests

### LT STEAK & SEAFOOD

Dining for up to 120 guests Semi-Private Dining for up to 36 guests

### **B BAR**

Receptions for up to 90 guests
Dining for up to 60 guests

### **B BAR**

Meetings for up to 80 guests

# OCEAN FRONT DECK

Receptions for up to 200 guests
Dining for up to 90 guests

# POOL DECK

Receptions for up to 250 guests

# SKYLINE **DECK**

Receptions for up to 80 guests
Dining for up to 50 guests

### SKYLINE PENTHOUSE TERRACE

Receptions for up to 50 guests
Dining for up to 30 guests

#### **ATRIUM**

Receptions for up to 300 guests Dining for up to 200 guests

### **GALLERY**

Receptions for up to 125 guests
Dining for up to 100 guests
Meetings for up to 150 guests

#### **LIBRARY**

Receptions for up to 25 guests Meetings for up to 30 guests

### **CARLTON ROOM**

Receptions for up to 150 guests
Dining for up to 110 guests
Meetings for up to 135 guests

## ALLEY PIZZERIA

Dining for up to 36 guests

### **BOARDROOM**

Dining for up to 16 guests Meetings for up to 20 guests